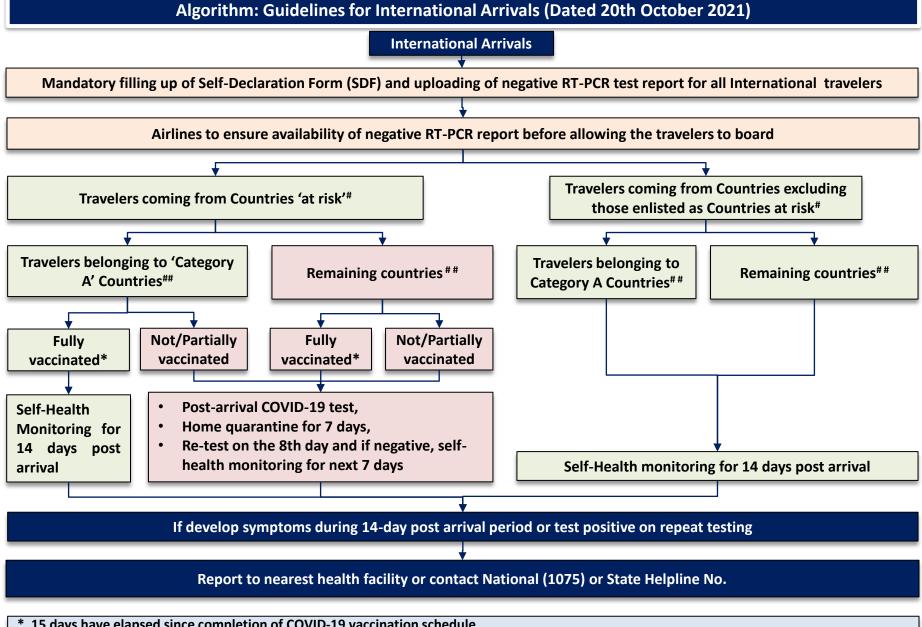

<sup>\* 15</sup> days have elapsed since completion of COVID-19 vaccination schedule

<sup>#</sup> Countries from where travellers would need to follow additional measures on arrival in India, including post-arrival testing (Countries at-risk)

<sup>##</sup> Countries which have agreement with India on mutual recognition of vaccination certificates of nationally or WHO recognised vaccines and also those which exempt Indian citizens fully vaccinated with Nationally recognized or WHO recognised vaccines (as available on the websites of Ministry of Health & Family Welfare, Ministry of External Affairs and Air Suvidha Portal)